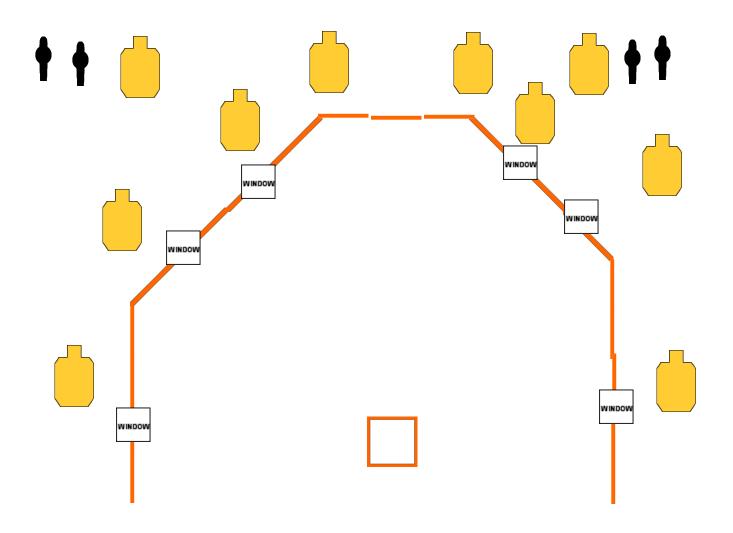

| Sep 5 Stage 1                                                                                                                                                          |                          |
|------------------------------------------------------------------------------------------------------------------------------------------------------------------------|--------------------------|
| RULES: IDPA Rules                                                                                                                                                      | Created By: Marty Scheid |
| START POSITION:<br>Hands relaxed at sides pistol loaded and holstered                                                                                                  |                          |
| SCENARIO:                                                                                                                                                              | SCORING: Comstock        |
| PROCEDURE: Starting in box at signal engage all targets thru windows, reload under cover only. This stage will require you to back up while shooting don't break 180!! | ROUND COUNT: 24          |
|                                                                                                                                                                        | TARGETS: 12              |
|                                                                                                                                                                        | DISTANCE: Varies         |
|                                                                                                                                                                        | SCORED HITS:             |
|                                                                                                                                                                        | PENALTIES:               |
|                                                                                                                                                                        | CONCEALMENT:             |
|                                                                                                                                                                        | NOTES:                   |